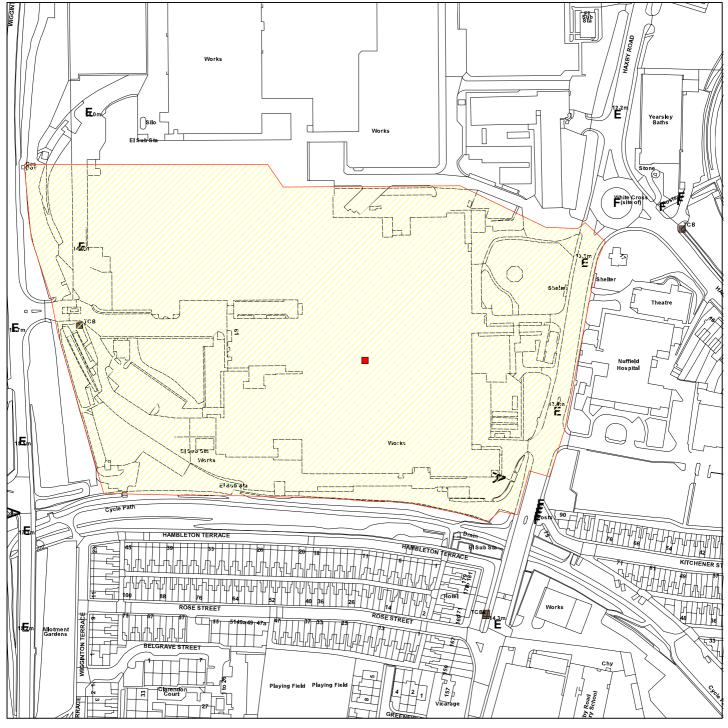

## **Nestle South, Haxby Road**

## 10/01955/OUTM

**Scale:** 1:2500

Reproduced from the Ordnance Survey map with the permission of the Controller of Her Majesty's Stationery Office © Crown Copyright 2000.

Unauthorised reproduction infringes Crown Copyright and may lead to prosecution or civil proceedings.

| Organisation | City of York Council               |
|--------------|------------------------------------|
| Department   | Planning & Sustainable Development |
| Comments     | Application site                   |
| Date         | 10 January 2011                    |
| SLA Number   | Not set                            |